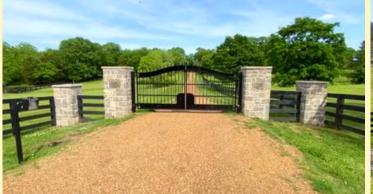

For those who like to take some time between sessions and relax outside, we have a Swimming Pool, Table-Tennis, Basketball, Two Fire-Pits, Three Grills, and of course, the river and boats that go on the river... I suppose we should mention, that indoors, we have a full-size English Snooker Table and an Infrared Sauna. Our gated entrance and fully fenced property ensures privacy and security for all guests. The peace and quiet of the countryside offers a perfect environment for your extended stay with us whilst recording your record.